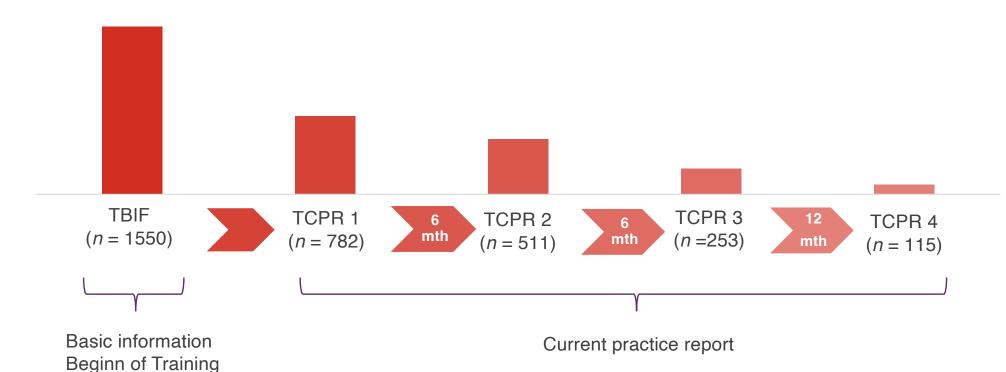

#### The instruments

#### MAJOR COLLABORATIVE WORK

■ TO DEVELOP INSTRUMENTS THAT CAN BE USED INTERNATIONALLY TO ASSESS

- TRAINING SITES AND TRAINING STRUCTURE (by training staff)
- TRAINEES BASIC CHARACTERISTICS WHEN ENTERING TRAINING
- TRAINEES EXPERIENCE DURING TRAINING
- Optional:
  - TRAINEES EXPERIENCE WITH PATIENTS
  - SUPERVISORS PERCEPTIONS OF TRAINEES AND THEIR WORK